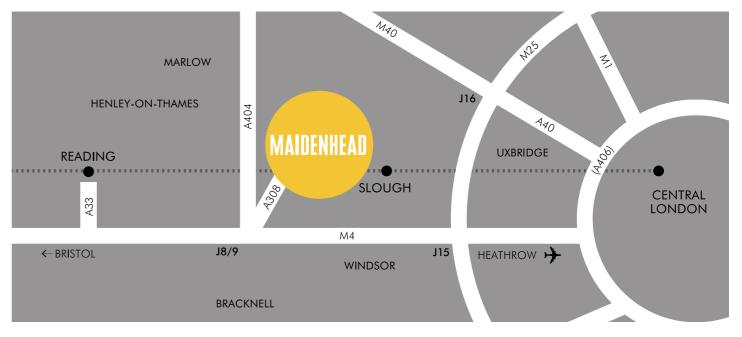

### MAIDENHEAD HAS ATTRACTED TOP COMPANIES FROM MANY SECTORS

The Pearce Building is located in Maidenhead town centre. It benefits from direct access to Junction 8/9 of the M4 within 10 minutes.

Maidenhead train station provides access to London Paddington within 37 minutes, Heathrow in 26 minutes and Reading in 12 minutes.

### ROAD

Gatwick Airport

| M4 (junction 8/9) | 2 miles   |  |
|-------------------|-----------|--|
| M40 (junction 4)  | 8 miles   |  |
| M25 (junction 15) | 10 miles  |  |
| Central London    | 25 miles  |  |
| RAIL              | (fastest) |  |
| Reading (GWR)     | 15 mins   |  |
| Paddington (GWR)  | 28 mins   |  |
| Heathrow Airport  | 32 mins   |  |
| AIR               |           |  |
| Heathrow Airport  | 15 miles  |  |
| Luton Airport     | 42 miles  |  |