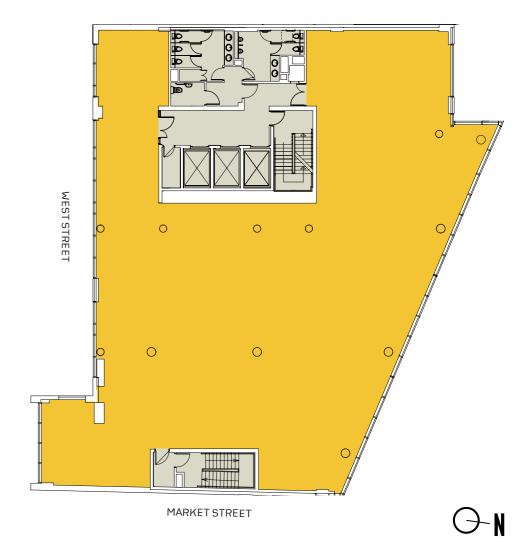

# SIXTH FLOOR

### OPEN PLAN AND FITTED ACCOMMODATION

| Floor                     | sq ft  | sq m   |
|---------------------------|--------|--------|
| Sixth                     | 6,366  | 591.4  |
| Part Third – fully fitted | 3,555  | 330.2  |
| Ground                    | 3,818  | 354.7  |
| Total                     | 13,739 | 1276.3 |