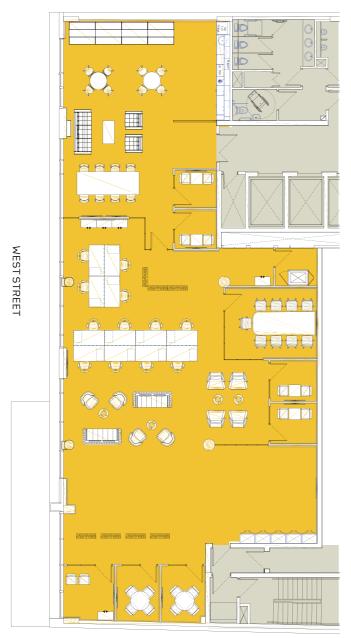

**SPECIFICATION**



OCCUPATIONAL DENSITY 1:8 m²



AIK CONDITIONING



FULLY ACCESSIBLE METAL TILE SUSPENDED CEILINGS



RAISED ACCESS FLOORS



THREE 13 Person Lifts



LG7 COMPATIBLE LIGHTING
WITH DAYLIGHT DIMMING



CAR PARKING RATIO 1:909 SQ FT



BICYCLE Parking spaces



NEWLY REFURBISHED SHOWERS, CHANGING AND LOCKER FACILITIES



CONVENTIONAL AND FULLY FITTED SUITES



EPC A

**BREEAM**®

BREEAM RATING 'EXCELLENT'











### OPEN PLAN AND FITTED ACCOMMODATION

| Floor                     | sq ft  | sq m   |
|---------------------------|--------|--------|
| Sixth                     | 6,366  | 591.4  |
| Part Third – fully fitted | 3,555  | 330.2  |
| Ground                    | 3,818  | 354.7  |
| Total                     | 13,739 | 1276.3 |

# PART THIRD FLOOR: FULLY FITTED





# SIXTH FLOOR



# **GROUND FLOOR**



MARKET STREET











## AN INSPIRED LIFESTYLE AND A LEADING THAMES VALLEY OFFICE LOCATION WHEN WORK ENDS, THE FUN BEGINS

Maidenhead is a Thames-side town and has one of the most attractive environments in the Thames Valley, with some of the UK's foremost restaurants including The Fat Duck and The Waterside Inn.

The town centre offers a range of leisure and retail amenities, including a David Lloyd leisure centre and the Nicholsons shopping centre.

Amenities are set to be further enhanced with the imminent redevelopment of the King Street / Queen Street area.













### MAIDENHEAD HAS ATTRACTED TOP COMPANIES FROM MANY SECTORS























The Pearce Building is located in Maidenhead town centre. It benefits from direct access