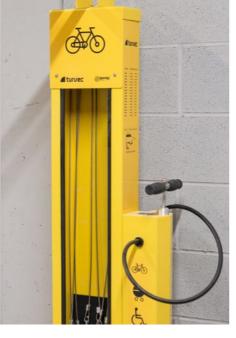

BICYCLE Parking spaces

NEWLY REFURBISHED SHOWERS, CHANGING AND LOCKER FACILITIES

CONVENTIONAL AND FULLY FITTED SUITES

EPC A

**BREEAM**®

BREEAM RATING 'EXCELLENT'