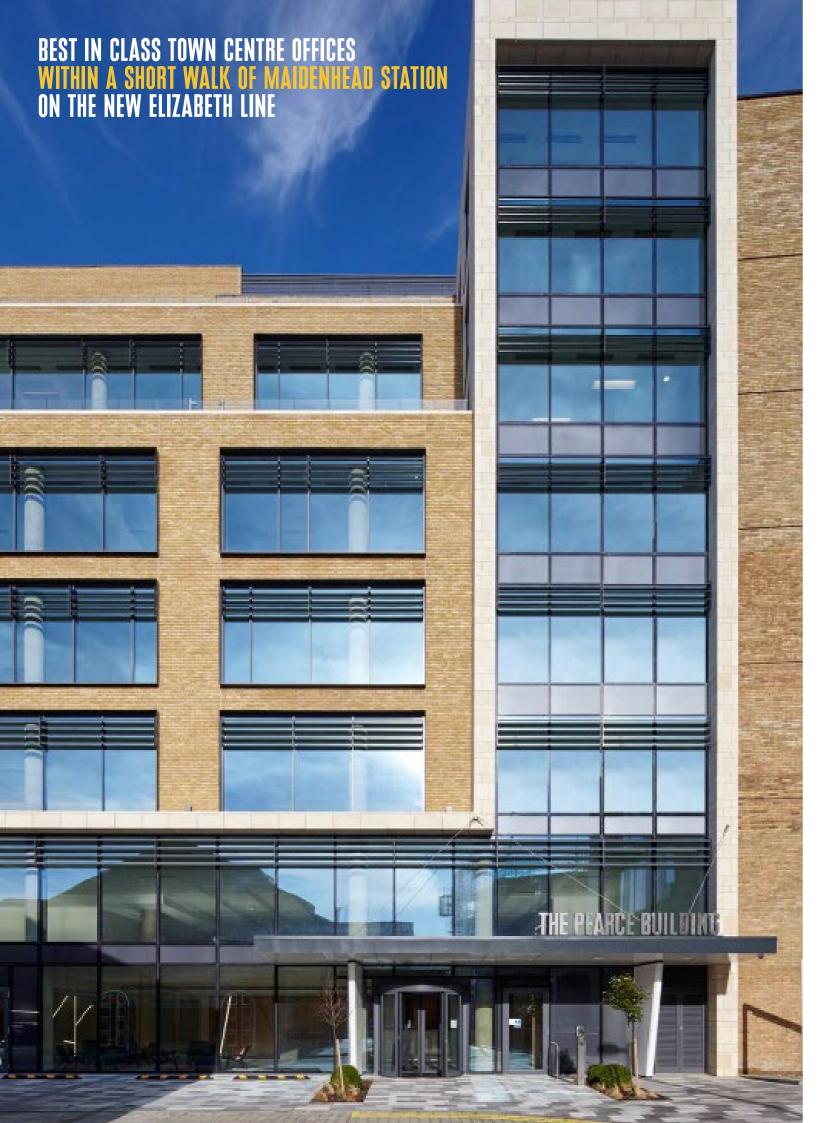

WEST STREET • MAIDENHEAD • SL6 1RL

3,555-13,739 SQ FT OFFICES TO LET

### MAIDENHEAD HAS ATTRACTED TOP COMPANIES FROM MANY SECTORS

The Pearce Building is located in Maidenhead town centre. It benefits from direct access to Junction 8/9 of the M4 within 10 minutes.

Maidenhead train station provides access to London Paddington within 37 minutes, Heathrow in 26 minutes and Reading in 12 minutes.

Maidenhead is on the Elizabeth Line (Crossrail) route which is now in operation.