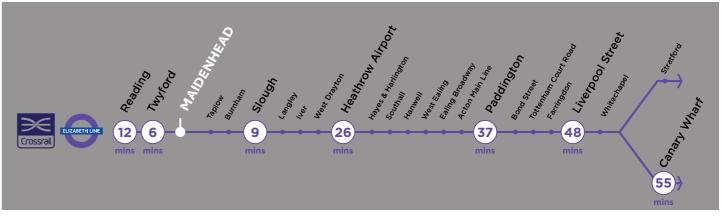

### MAIDENHEAD HAS ATTRACTED TOP COMPANIES FROM MANY SECTORS

The Pearce Building is located in Maidenhead town centre. It benefits from direct access to Junction 8/9 of the M4 within 10 minutes.

Maidenhead train station provides access to London Paddington within 37 minutes, Heathrow in 26 minutes and Reading in 12 minutes.

Maidenhead is on the Elizabeth Line (Crossrail) route which is now in operation.

### ROAD

Gatwick Airport

| M4 (junction 8/9) | 2 miles   |  |
|-------------------|-----------|--|
| M40 (junction 4)  | 8 miles   |  |
| M25 (junction 15) | 10 miles  |  |
| Central London    | 25 miles  |  |
| RAIL              | (fastest) |  |
| Reading (GWR)     | 15 mins   |  |
| Paddington (GWR)  | 28 mins   |  |
| Heathrow Airport  | 32 mins   |  |
| AIR               |           |  |
| Heathrow Airport  | 15 miles  |  |
| Luton Airport     | 42 miles  |  |