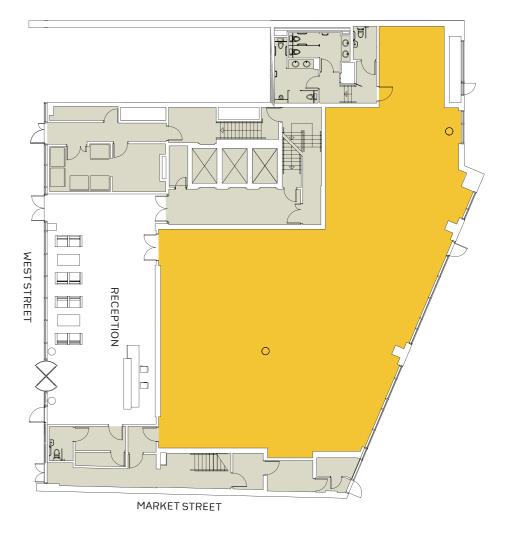

# **GROUND FLOOR**

MARKET STREET

### OPEN PLAN AND FITTED ACCOMMODATION

| Floor                     | sq ft  | sq m   |
|---------------------------|--------|--------|
| Sixth                     | 6,366  | 591.4  |
| Part Third – fully fitted | 3,555  | 330.2  |
| Ground                    | 3,818  | 354.7  |
| Total                     | 13,739 | 1276.3 |