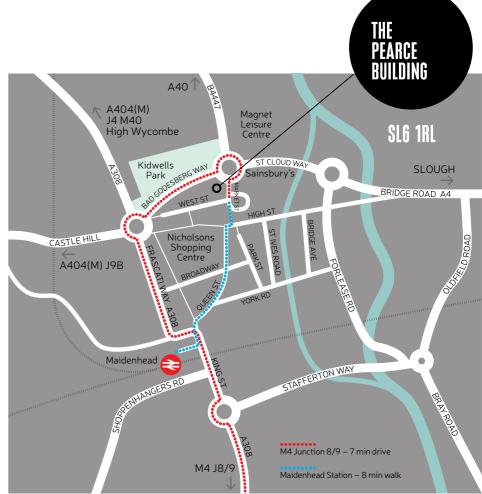

### MAIDENHEAD HAS ATTRACTED TOP COMPANIES FROM MANY SECTORS

The Pearce Building is located in Maidenhead town centre. It benefits from direct access to Junction 8/9 of the M4 within 10 minutes.

Maidenhead train station provides access to London Paddington within 37 minutes, Heathrow in 26 minutes and Reading in 12 minutes.